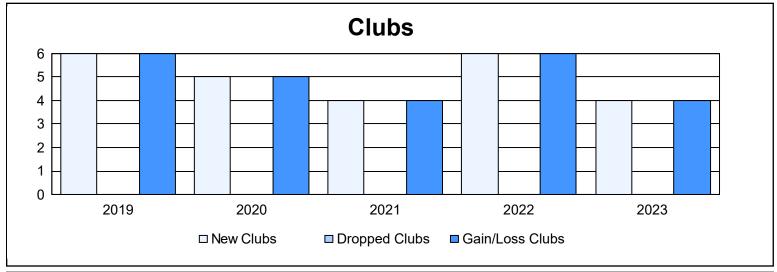

District 309 As of June 2023 Cumulative

| Year      | New<br>Clubs | Dropped<br>Clubs | Gain/<br>Loss<br>Clubs | New<br>Members | Charter<br>Members | Reinstate<br>Members | Transfer<br>Members | Total<br>Member<br>Added | Total<br>Members<br>Dropped | Gain/<br>Loss<br>Members |
|-----------|--------------|------------------|------------------------|----------------|--------------------|----------------------|---------------------|--------------------------|-----------------------------|--------------------------|
| 2018-2019 | 6            | 0                | 6                      | 253            | 149                | 19                   | 7                   | 428                      | 319                         | 109                      |
| 2019-2020 | 5            | 0                | 5                      | 280            | 138                | 35                   | 9                   | 462                      | 392                         | 70                       |
| 2020-2021 | 4            | 0                | 4                      | 280            | 138                | 48                   | 8                   | 474                      | 373                         | 101                      |
| 2021-2022 | 6            | 0                | 6                      | 292            | 236                | 27                   | 4                   | 559                      | 428                         | 131                      |
| 2022-2023 | 4            | 0                | 4                      | 584            | 203                | 23                   | 5                   | 815                      | 372                         | 443                      |
| Average   | 5            | 0                | 5                      | 338            | 173                | 30                   | 7                   | 548                      | 377                         | 171                      |