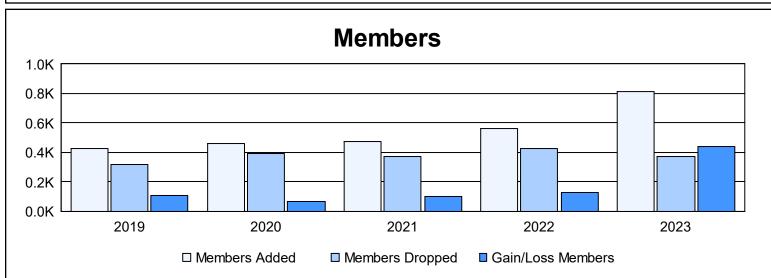

District 309 As of June 2023 Cumulative

| Year      | New<br>Clubs | Dropped<br>Clubs | Gain/<br>Loss<br>Clubs | New<br>Members | Charter<br>Members | Reinstate<br>Members | Transfer<br>Members | Total<br>Member<br>Added | Total<br>Members<br>Dropped | Gain/<br>Loss<br>Members |
|-----------|--------------|------------------|------------------------|----------------|--------------------|----------------------|---------------------|--------------------------|-----------------------------|--------------------------|
| 2018-2019 | 6            | 0                | 6                      | 253            | 149                | 19                   | 7                   | 428                      | 319                         | 109                      |
| 2019-2020 | 5            | 0                | 5                      | 280            | 138                | 35                   | 9                   | 462                      | 392                         | 70                       |
| 2020-2021 | 4            | 0                | 4                      | 280            | 138                | 48                   | 8                   | 474                      | 373                         | 101                      |
| 2021-2022 | 6            | 0                | 6                      | 292            | 236                | 27                   | 4                   | 559                      | 428                         | 131                      |
| 2022-2023 | 4            | 0                | 4                      | 584            | 203                | 23                   | 5                   | 815                      | 372                         | 443                      |
| Average   | 5            | 0                | 5                      | 338            | 173                | 30                   | 7                   | 548                      | 377                         | 171                      |